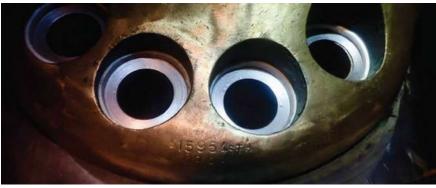

### Specalised underwater jobs in specific locations:

- Hull cleaning with debris reclaim & water filtration
- Remote Operated Vehicle (ROV) inspections & cleanings
- Propeller repairs & modification: Straightening & cropping
- Customized cofferdams installation
- Permanent & temporary hull repairs
- Scrubber overboard pipes inspection with boroscope & application of special coatings
- Repair and renewal of scrubber overboard pipes with GRE sleeves & special coatings
- Installation of Energy-Saving Propeller Boss Cap Fins (PBCF)
- Sea chest & overboard blanking