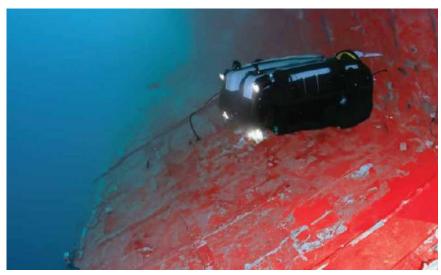

### Specalised underwater jobs in specific locations:

- Hull cleaning with debris reclaim & water filtration
- Remote Operated Vehicle (ROV) inspections & cleanings
- Propeller repairs & modification: Straightening & cropping
- Customized cofferdams installation
- Permanent & temporary hull repairs
- Scrubber overboard pipes inspection with boroscope & application of special coatings
- Repair and renewal of scrubber overboard pipes with GRE sleeves & special coatings
- Installation of Energy-Saving Propeller Boss Cap Fins (PBCF)
- Sea chest & overboard blanking